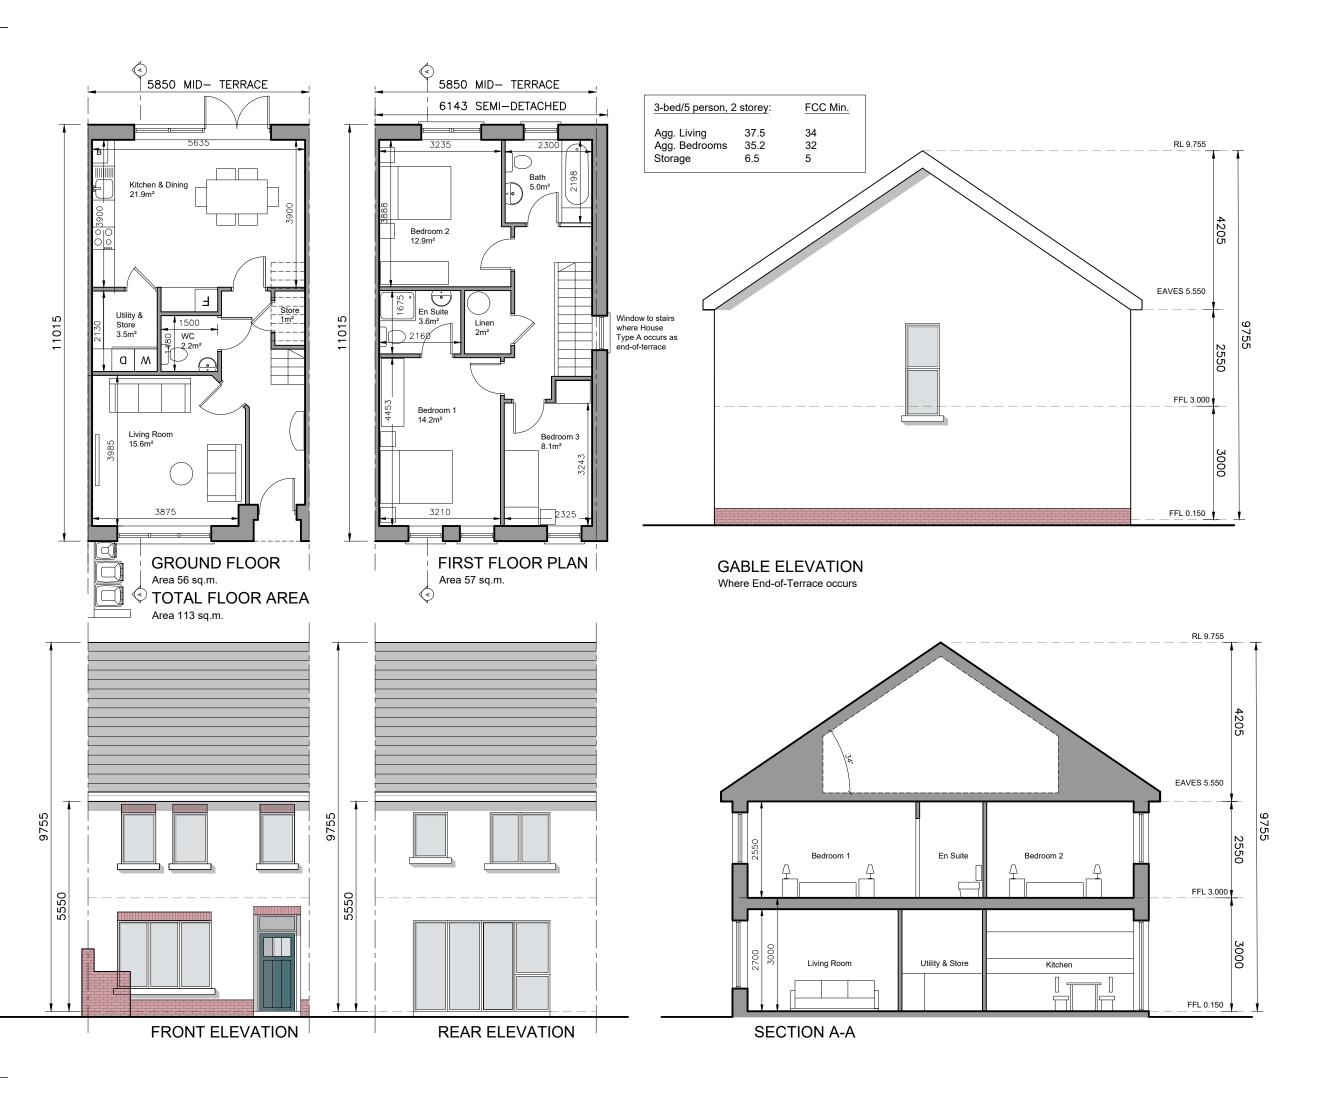

Refer to Site layout Plan for specific orientation of House Notes:

- 1. All dimensions in
- millimetres
- 2. Orientation varies. See site layout plan.
  3. This Housetype may be
- handed. See site layout
- For proposed finished floor levels please refer to proposed site layout

## External Finishes:

Slate or clay/concrete tiles with panels subject to orientation and detailed design

Walls: Painted render finish and/or Selected facing brick

Windows: uPVC framed

Gutters/downpipes: uPVC or aluminium

Front Door: Selected coloured composite or painted timber door with fanlight and/or sidelight and/or glazed light in leaf

| revisions                                                | da                                                        | te inl         |  |
|----------------------------------------------------------|-----------------------------------------------------------|----------------|--|
| description  House Type AY  Plans, Section  & Elevations | cad ref. Lt17/1736 - Oldtown Phase 5/Planning SHD Stage 3 | 1736-SHD-H-141 |  |
|                                                          |                                                           |                |  |
| job                                                      | scale                                                     |                |  |
| Development at<br>Oldtown, Swords,                       | 1:100 A3                                                  |                |  |
|                                                          | date<br>MAR '22                                           |                |  |
|                                                          | drawn                                                     |                |  |
| Co. Dublin                                               |                                                           | AOL            |  |
| PHASE 5                                                  | che                                                       | ecked          |  |